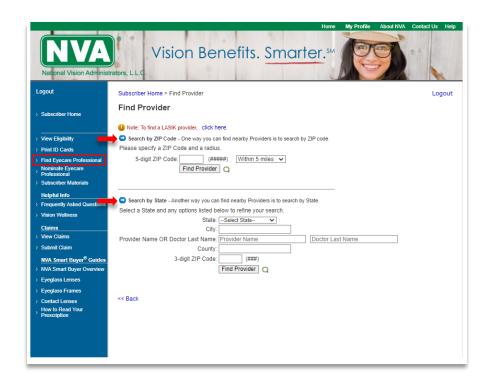

### **OPTION 2: INSIDE OF LOG IN**

Select "Find Eyecare Professional" found on left hand navigation tool bar. Begin your search by either zip code within 5-, 10-, 20- or 30-miles radius either zip code within 5-, 10-, 20- or 30-miles radius or by state, city and name of provider. Click on the "Find a Provider" button to the button to the corresponding search criteria to see search results.

## Inside of Log In

One advantage to searching for a provider inside of log in is the number of frames available at \$0 column. This column identifies the amount of frames available to purchase at the provider's location for no cost to you when you use your NVA benefit.