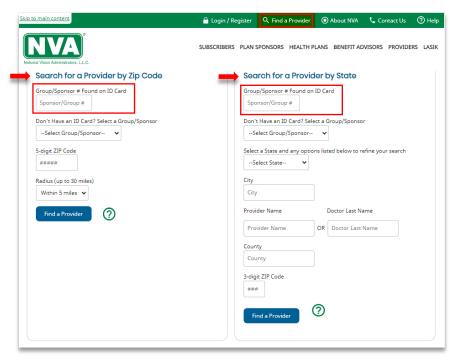

#### **OPTION 1: OUTSIDE OF LOG IN**

Click on "Find a Provider" found on the top navigation tool bar. Enter your group/sponsor number found on your NVA ID card and then search by radius either zip code within 5-, 10-, 20- or 30-miles radius or by state, city and Name of Provider. Click on the "Find a Provider" button to the corresponding search criteria to see search results.

#### \*Your Group/Sponsor Number is listed on your NVA ID card.