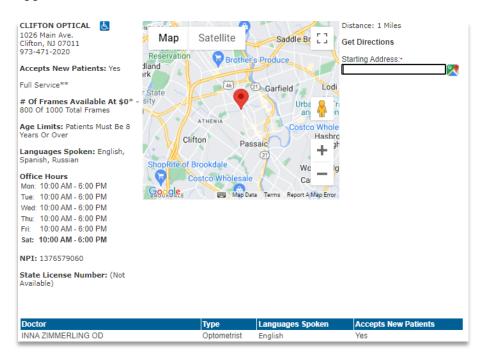

## PROVIDER DETAILS SCREEN

On the provider details screen, you can view language spoken, age limits, accepting of new patients, the address of the eye doctor's office, and get directions to the office. If you are logged into the NVA website, you will see the number of frames available at \$0 to you. If you are not logged into the website the number of frames will not be listed.